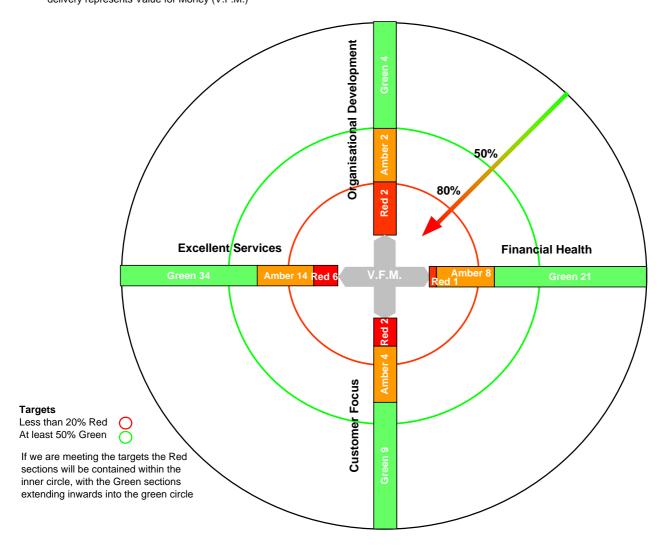

## Haringey's balanced scorecard

The balanced scorecard looks at performance across four dimensions: service excellence, financial health, customer focus and organisational development with each indicator's year to date position against target scored in the appropriate dimension. The balance between cost and service delivery represents Value for Money (V.F.M.)