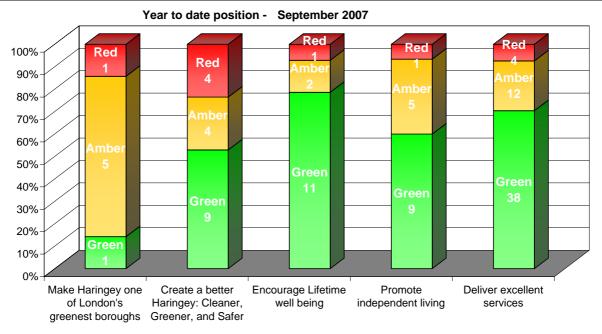

Same as last year

Red Performance missing target

Better than last year
Performance close to target

Worse than last year

Green Performance on target

Each of the 109 indicators' year to date position is counted in the appropriate Council Priority.